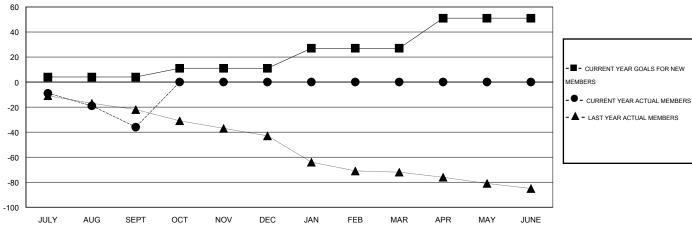

## Cindy Gregg **LOCATION OHIO** GMT CA 1 Clubs Members RESULTS FOR 2015-2016 RESULTS FOR 2015-2016 NEW CLUB NEW CLUBS DROPPED NET NEW MEMBER CHARTER AND DROPPED NET QUARTER QUARTER GOAL CLUBS GAIN/LOSS GOAL NEW MEMBERS MEMBERS GAIN/LOSS ADDED 0 0 4 11 47 -36 JULY/AUG/SEPT JULY/AUG/SEPT 0 0 7 0 0 0 0 0 OCT/NOV/DEC OCT/NOV/DEC 0 0 0 0 16 0 0 0 JAN/FEB/MAR JAN/FEB/MAR 1 0 0 0 24 0 0 0